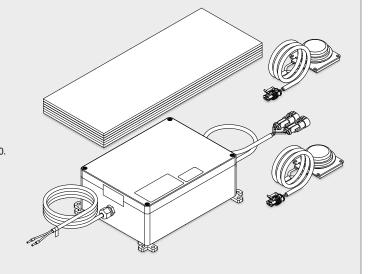

Bluetooth® receiver, are concealed under the bath. The set comprises six acoustic panels, a control box with power cable, and 2 transducers. Experience the extraordinary sound under water and escape from everyday life – with SOUND WAVE.

| SOUND WAVE The Sound Wave system is available for all KALDEWEI baths (except baths with installed whirl systems). | <b>Model</b><br>Order No.         | EUR |
|-------------------------------------------------------------------------------------------------------------------|-----------------------------------|-----|
| SOUND WAVE                                                                                                        | <b>6801</b> 5845 <b>7610</b> 0000 |     |