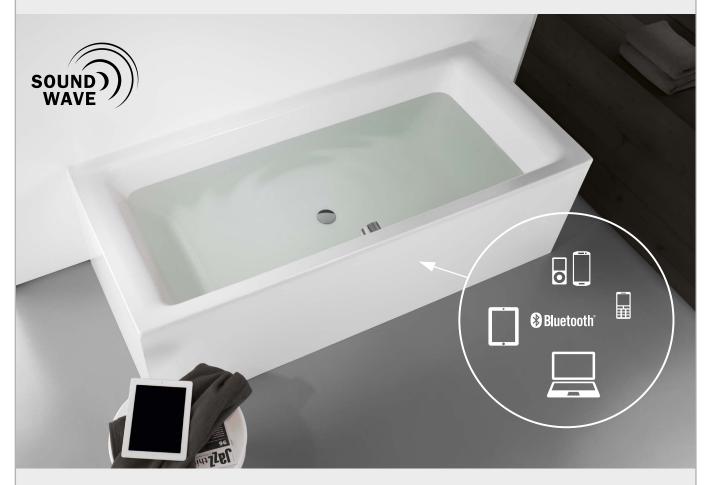

## **SOUND WAVE**

- · Innovative sound audio system
- Bath acts as sound box
- Good audio quality due to perfectly tuned technology
- Extraordinary sound above and under water
- · Immersive musical experience
- Very easy to operate using your Bluetooth®-enabled device
- Perfect for the family. Wireless connection for up to 8 devices
- Operation via Bluetooth®.
   The SOUND WAVE complies with Bluetooth® specification 3.0.
   The system supports the following profile: Advanced Audio Distribution (A2DP) 1.0.
- Sound Wave automatically switches to stand by after disconnection
- Only suitable for KALDEWEI baths

## THE INNOVATIVE BATH AUDIO SYSTEM.

Relaxation and wellness belong to a lifestyle. Just as well-being is invigorating for body and soul. So, what better way to relax than with music? With SOUND WAVE, KALDEWEI offers an innovative audio system that uses the bath as a sound box to create exceptional sounds –with or without water. The SOUND WAVE components, including

Bluetooth® receiver, are concealed under the bath. The set comprises six acoustic panels, a control box with power cable, and 2 transducers. Experience the extraordinary sound under water and escape from everyday life – with SOUND WAVE.