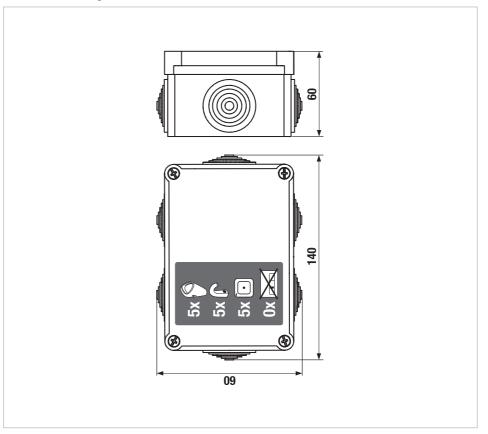

ANTIVANDAL, DOMINO SENSOR or 2 senzor bateries Sensor, Sensor Inox, net supply

#### Power supply 24 V, DC

#### Compatible with

H841101 Urinal Domino, valve hole H843070 Siphonic urinal Golem antivandal, radar sensor

H894828 Automatic flushing device with infrared sensor for urinals with internal water inlet

H840200 Siphonic urinal Livo, inner water inlet H3151T20043211 Electronic basin mixer, fixed spout 118 mm, without waste, flow rate 6 l/min, 2× angle valvea with a filter, powered by 4 × 1.5V alkaline batteries, 2700 mAh, chrome H3151T20043221 Electronic basin mixer, fixed spout 118 mm, without waste, flow rate 6 l/min, 2× angle valves with a filter, for 24V DC power supply (to be ordered separately depending on the number of mixers connected), chrome

#### **Technical drawings**



# JIKĄ

# Sensor

### H895071